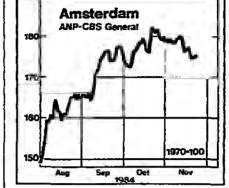

line in household consumption last month. Book squaring ahead of the new monthly trading account, which starts tomorrow, also encouraged the mood.

Foods and stores were generally ahead with Bongrain FFr 4 up at FFr 1.755, while Perrier firmed FFr 2.50 to FFr 493, erasing part of the previous session's fail. Michelin made further progress after

its surge in sales announced on Monday, by rising FFr 5 more to FFr 790. CIT-Alcatel scored one of the best ad-

vances of the session with its FFr 30 rise to FFr 1,375, while Matra's FFr 35 fall to FFr 1,705 was one of the worst.

The four-hour general strike in major Italian cities did not dent the steady progress made in Milan this week Italcementi, L2,200 higher at L63,700, secured yet another high for the year while Fiat gained L6 to L1,882,



190

Retailer Rinascente held steady at its peak for the year of L492 and oew issue Saipem added L1 to L4,206. Bonds were subdued.

Petrofina led the decline in Brussels, which took the market leader down BFr 100 to BFr 6.990, although volume in the share was light. Sofina was bruised by a BFr 280 drop to BFr 7,570. Groupe Bruxelles Lambert recouped

half the previous session's loss with a BFr 80 advance to BFr 2,120 after its rights issue. Société Générale de Belgique was steady at BFr 1,795 after consideration of its rights, due to start trading in December.

Utilities proved the hrightest spot with Intercom BFr 10 higher at BFr 2,120 and retailers were firm with Delbaize also BFr 10 up at BFr 5,800.

Banks in Zurich were strong although the absence of West German investors was detecte